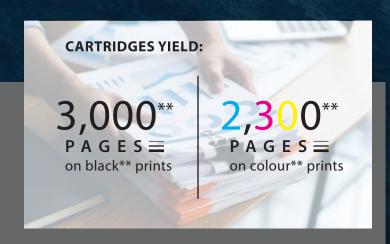

#### Meet High Volume Printing Needs

02

Print so much more at a fraction of the cost for greater value overall. Brother's High Yield consumables offer incredibly efficient print usage rates that reduce the need for frequent replacements. Print costs are averaged out over a longer period of time as well, keeping Total Cost of Ownership (TCO) low.