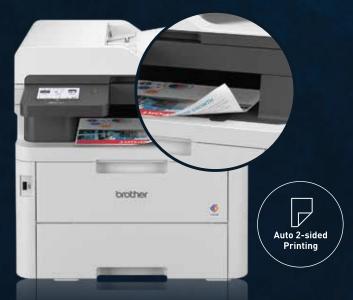

### Reducing 5 Paper Up To Waste

Print with much less waste. The automatic 2-sided printing\* offers up to 50% reduction in paper waste created while printing documents, saving costs in the process.

\*For selected models only