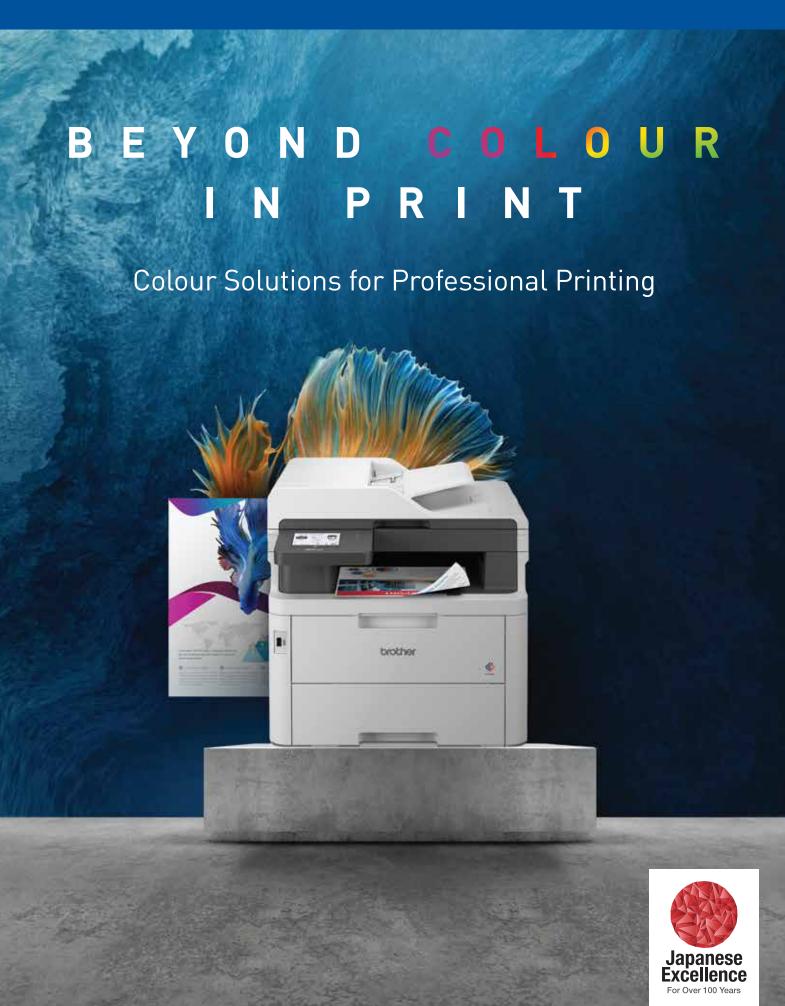

#### **Colourful and Connected LED Printing**

Brother's new range of colour LED printers are expertly engineered to help boost productivity in your home or small office. These devices are designed to be quiet whilst still offering excellent quality and fast print speeds combined with the user-friendly interface, you'll be ready to begin printing straight out of the box.