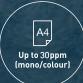

### Fast Prints On Demand

Speed when you need it. Both colour and monochromatic documents print at impressive output speeds on various supported types of media, such as up to 30ppm\* for A4 and 31ppm\* on letter. Have documents ready in hand on time, as productivity is improved thanks to less time spent waiting.