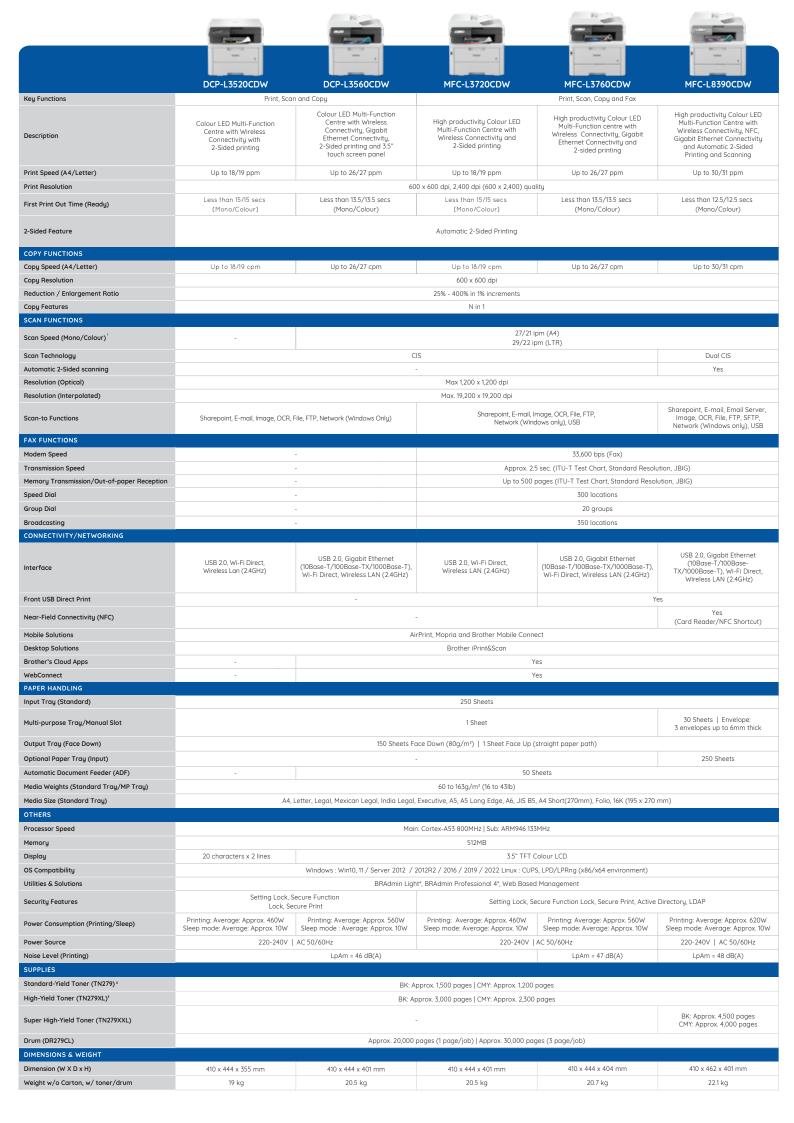

### Fast Prints On Demand

Speed when you need it. Both colour and monochromatic documents print at impressive output speeds on various supported types of media, such as up to 30ppm\* for A4 and 31ppm\* on letter. Have documents ready in hand on time, as productivity is improved thanks to less time spent waiting.

#### Meet High Volume Printing Needs

02

Print so much more at a fraction of the cost for greater value overall. Brother's High Yield consumables offer incredibly efficient print usage rates that reduce the need for frequent replacements. Print costs are averaged out over a longer period of time as well, keeping Total Cost of Ownership (TCO) low.

### Reducing 5 Paper Up To Waste

Print with much less waste. The automatic 2-sided printing\* offers up to 50% reduction in paper waste created while printing documents, saving costs in the process.

\*For selected models only

#### **Quiet** Operations

Print documents with minimal noise using Quiet Mode. Ready Mode also ensures that it operates silently while on standby for a greater peace of mind.

06

### Compact-Sized for Flexibility

Experience flexibility with printer placement. The compact size of the printers allows for flexible placement anywhere in your workspaces without taking up too much space, making it easy to integrate it into your workflow for improved productivity.

### **Enhanced Sharing Accessibility**

Brother's built-in Wi-Fi and Ethernet provide for an effortless experience in sharing your machine with other users on the same network. Its integrated NFC reader\*\* lets authorised users gain access securely by tapping their NFC card.

### Connectivity for Convenience

Access important documents with greater ease. Print and scan your documents from and to mobile devices with ease by using the Brother Mobile Connect application\*. Additional intuitive applications like Brother Apps\*\* and WebConnect\*\* also help to create seamless scanning and printing processes.

#### Secure Your Important Documents

Maximum security for documents. The Secure Print function provides a built-in solution for important document security that ensures documents retrieved are not read or copied by unauthorised users without the required four-digit PIN. Documents that are not retrieved are automatically deleted, saving costs while being environmentally friendly.