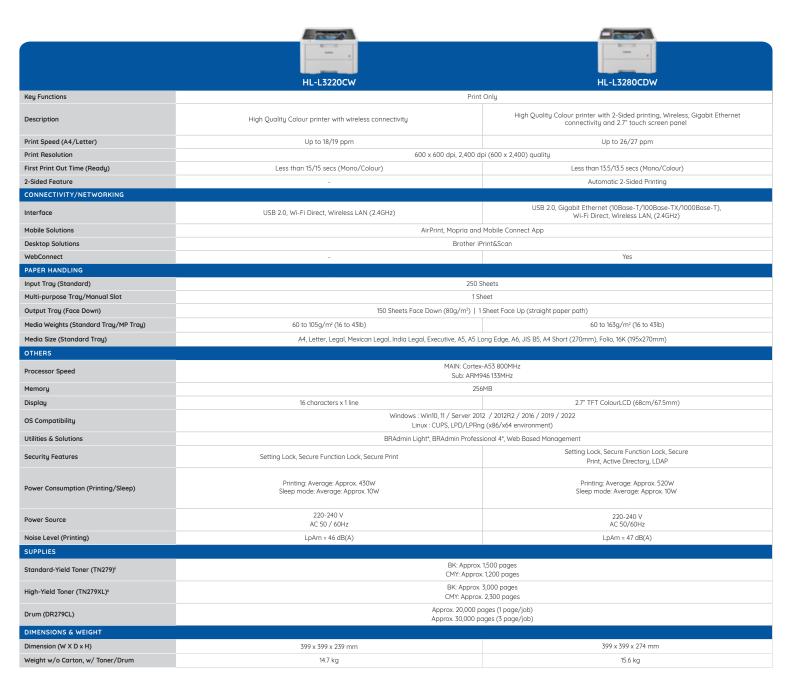

### Fast Prints On Demand

Speed when you need it. Both colour and monochromatic documents print at impressive output speeds on various supported types of media, such as up to 30ppm\* for A4 and 31ppm\* on letter. Have documents ready in hand on time, as productivity is improved thanks to less time spent waiting.

#### Meet High Volume Printing Needs

02

Print so much more at a fraction of the cost for greater value overall. Brother's High Yield consumables offer incredibly efficient print usage rates that reduce the need for frequent replacements. Print costs are averaged out over a longer period of time as well, keeping Total Cost of Ownership (TCO) low.

### Reducing 5 Paper Up To Waste

Print with much less waste. The automatic 2-sided printing\* offers up to 50% reduction in paper waste created while printing documents, saving costs in the process.

\*For selected models only

#### **Quiet** Operations

Print documents with minimal noise using Quiet Mode. Ready Mode also ensures that it operates silently while on standby for a greater peace of mind.

06

### Compact-Sized for Flexibility

Experience flexibility with printer placement. The compact size of the printers allows for flexible placement anywhere in your workspaces without taking up too much space, making it easy to integrate it into your workflow for improved productivity.

### **Enhanced Sharing Accessibility**

Brother's built-in Wi-Fi and Ethernet provide for an effortless experience in sharing your machine with other users on the same network. Its integrated NFC reader\*\* lets authorised users gain access securely by tapping their NFC card.

### Connectivity for Convenience

Access important documents with greater ease. Print and scan your documents from and to mobile devices with ease by using the Brother Mobile Connect application\*. Additional intuitive applications like Brother Apps\*\* and WebConnect\*\* also help to create seamless scanning and printing processes.

#### Secure Your Important Documents

Maximum security for documents. The Secure Print function provides a built-in solution for important document security that ensures documents retrieved are not read or copied by unauthorised users without the required four-digit PIN. Documents that are not retrieved are automatically deleted, saving costs while being environmentally friendly.