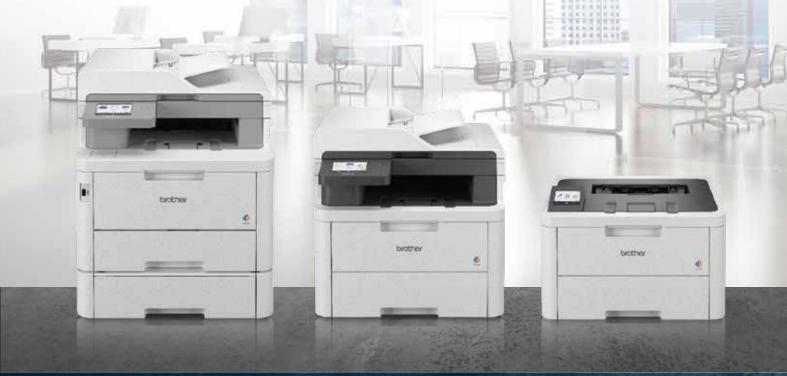

### Compact-Sized for Flexibility

Experience flexibility with printer placement. The compact size of the printers allows for flexible placement anywhere in your workspaces without taking up too much space, making it easy to integrate it into your workflow for improved productivity.